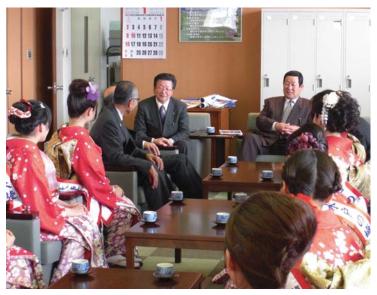

## 水戸の海大使来町

1月24日、10名の水戸の梅大使が来 町されました。

1963年から、梅まつりPRのため選 出し、当時は水戸の梅むすめという名 称でした。新世紀を迎えた2001年から、 「梅むすめ」から「梅大使」へ名称が 変更され、男性でも応募可能となりま したが、現在まで梅大使に男性がなっ たことはないそうです。

議員控室にて