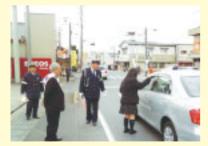

# 修学旅行 11月14日~16日

2年生が広島神戸方面へ修学旅行に行きました。 事前にみんなで準備した千羽鶴を広島の原爆の 子の像に奉納し、あらためて平和への祈りを新 たにしました。

茨城大学人文学部准教授、原口弥生氏を講師に お迎えして「環境問題の解決は可能か」という テーマで1年生を対象に模擬授業が行われまし た。生徒たちは積極的に発表し、環境問題につ いて考えました。

防災避難訓練

交通安全街頭キャンペーン

11月30日、石塚十文字交差 点付近の街頭キャンペーン に本校生徒も参加しました。