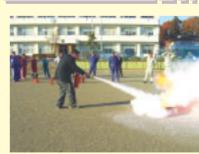

# 修学旅行 11月14日~16日

2年生が広島神戸方面へ修学旅行に行きました。 事前にみんなで準備した千羽鶴を広島の原爆の 子の像に奉納し、あらためて平和への祈りを新 たにしました。

茨城大学人文学部准教授、原口弥生氏を講師に お迎えして「環境問題の解決は可能か」という テーマで1年生を対象に模擬授業が行われまし た。生徒たちは積極的に発表し、環境問題につ いて考えました。

防災避難訓練

交通安全街頭キャンペーン

### 生徒会立会演説会

12月5日、次期生徒会役員 を選出するための立会演説 会が開催されました。

12月7日、防災避難訓練が 行われ、消火器での消火訓 練も体験しました。

問合せ常北高校(城里町春園1634) 2

☎029-288-2028 HP http://www.johoku-h.ed.jp/

「な途 地 国つ中 域 Vol.27 0 Ć 品 積読 格 しのがは一あ とに NL とをとっ成。い品い でで2000年の1000年の1000年の1000年の1000年の1000年の1000年の1000年の1000年の1000年の1000年の1000年の1000年の1000年の1000年の1000年の1000年の1000年の1000年の1000年の1000年の1000年の1000年の1000年の1000年の1000年の1000年の1000年の1000年の1000年の1000年の1000年の1000年の1000年の1000年の1000年の1000年の1000年の1000年の1000年の1000年の1000年の1000年の1000年の1000年の1000年の1000年の1000年の1000年の1000年の1000年の1000年の1000年の1000年の1000年の1000年の1000年の1000年の1000年の1000年の1000年の1000年の1000年の1000年の1000年の100年の100年の100年の100年の100年の100年の100年の100年の100年の100年の100年の100年の100年の100年の100年の100年の100年の100年の100年の100年の100年の100年の100年の100年の100年の100年の100年の100年の100年の100年の100年の100年の100年の100年の100年の100年の100年の100年の100年の100年の100年の100年の100年の100年の100年の100年の100年の100年の100年の100年の100年の100年の100年の100年の100年の100年の100年の100年の100年の100年の100年の100年の100年の100年の100年の100年の100年の100年の100年の100年の100年の100年の100年の100年の100年の100年の100年の100年の100年の100年の100年の100年の100年の100年の100年の100年の100年の100年の100年の100年の100年の100年の100年の100年の100年の100年の100年の100年の100年の100年の100年の100年の100年の100年の100年の100年の100年の100年の100年の100年の100年の100年の100年の100 远, 域美 が 祈て20 L が美し 念良年