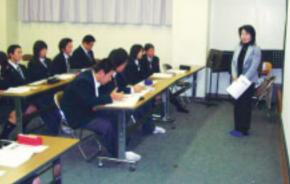

# 修学旅行 11月14日~16日

2年生が広島神戸方面へ修学旅行に行きました。 事前にみんなで準備した千羽鶴を広島の原爆の 子の像に奉納し、あらためて平和への祈りを新 たにしました。

茨城大学人文学部准教授、原口弥生氏を講師に お迎えして「環境問題の解決は可能か」という テーマで1年生を対象に模擬授業が行われまし た。生徒たちは積極的に発表し、環境問題につ いて考えました。

防災避難訓練

交通安全街頭キャンペーン