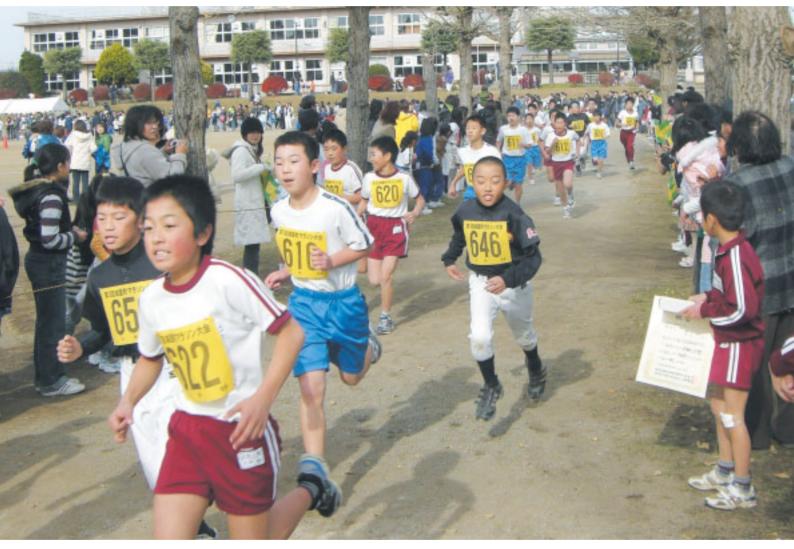

# 寒さに負けず 元気に快走

12月2日、快晴の常北中学校グラウンドを発着点に、 城里町マラソン大会が開催されました。 今年で第3回目となるこの大会は、町民が運動に親し み、マラソンを通して冬季の体力向上と相互の親睦を 図ることを目的としています。 小中学生をはじめたくさんのランナーが参加。 青空の下、1km、2km、3kmのマラソンコースを気持 ちよく走り抜けました。 また、ゴールを目指して懸命に走る姿には、沿道へ応 援にかけつけた保護者等から「頑張れ!」と温かい声 援が送られていました。 (大会の結果は3頁に掲載)